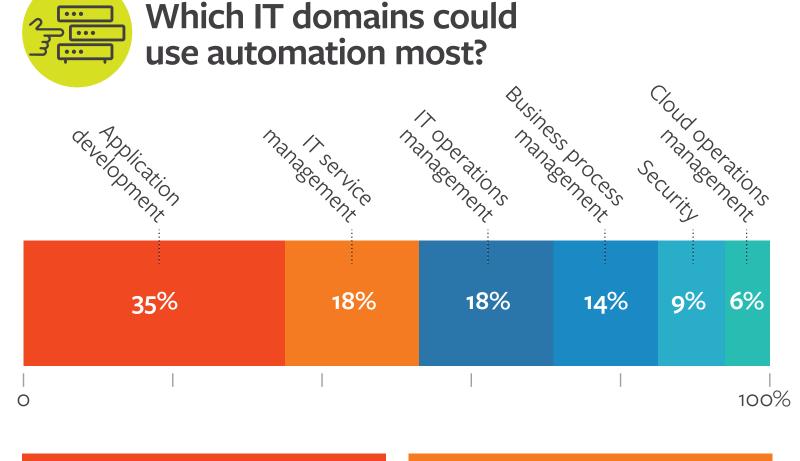

# Perceived Challenges Remain but Automation Promises to Ease the Pain

**Budget constraints: 46%** 

Technology integration: 47%

Workflow orchestration runs across existing

platforms without extensive upfront integration.

## Lack of flexibility: 33% Workflow orchestration re

Automation is a continual investment that will

deliver substantial results to the business.

Workflow orchestration requires minimal configuration to adapt to change and act quickly.

#### Poor data quality: 21%

Workflow orchestration aggregates data from structured and unstructured data sources.

See how BMC can deliver on your workload orchestration needs: bmc.com/control-m