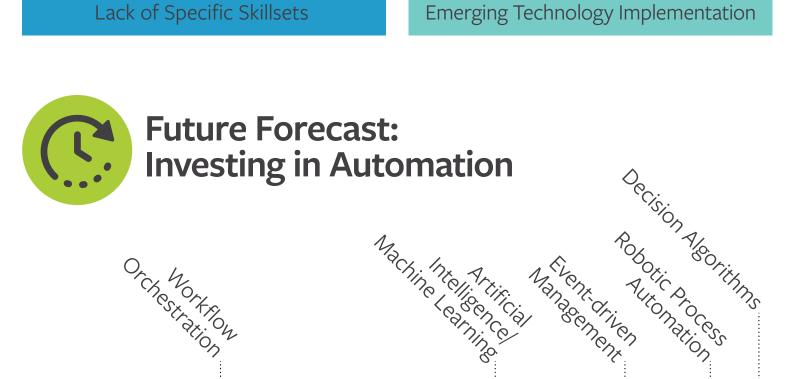

# Perceived Challenges Remain but Automation Promises to Ease the Pain

**Budget constraints: 46%** 

Technology integration: 47%

Workflow orchestration runs across existing

platforms without extensive upfront integration.

## Lack of flexibility: 33% Workflow orchestration re

Automation is a continual investment that will

deliver substantial results to the business.

Workflow orchestration requires minimal configuration to adapt to change and act quickly.

#### Poor data quality: 21%

Workflow orchestration aggregates data from structured and unstructured data sources.

See how BMC can deliver on your workload orchestration needs: bmc.com/control-m