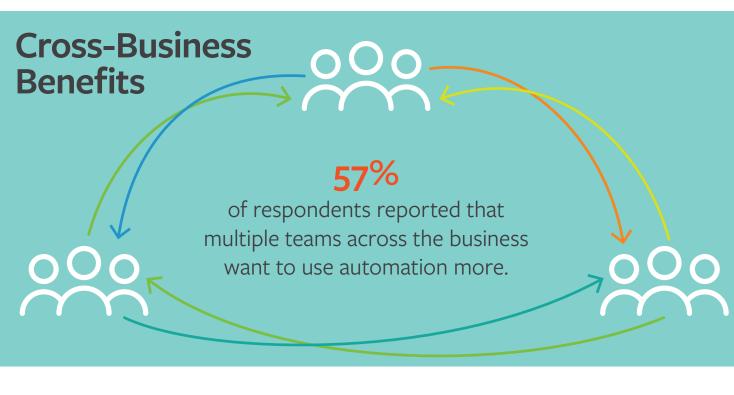

### Work Smarter with Automation

Automation will create better jobs for IT pros

Automation is a continual improvement effort

Automation will reduce tedious work to let IT pros focus on higher-level projects